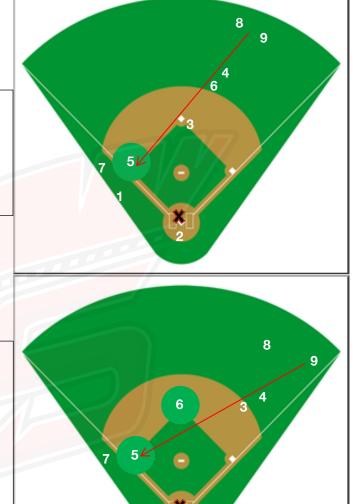

# Double Cuts – Runner on 1<sup>st</sup> Base

(Throw 3 Bases in front of the lead runner/Standard Cut & Relay on small fields)

CHRIS MCFARLAND

CM

CM

CHRIS MCFARLAND