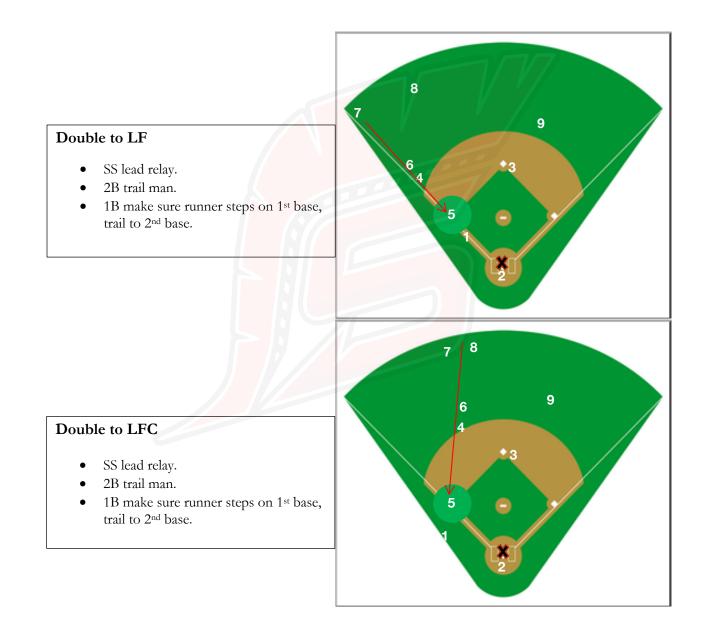

## Double to RCF

- 2B lead relay.
- SS trail man.
- 1B make sure runner steps on 1<sup>st</sup> base, trail to 2<sup>nd</sup> base.

## Double down RF line

- 2B lead relay.
- 1B trail man. (Could be SS- Coach's preference)
- SS to 2<sup>nd</sup> base. (Could be 1B- Coach's preference)

CM