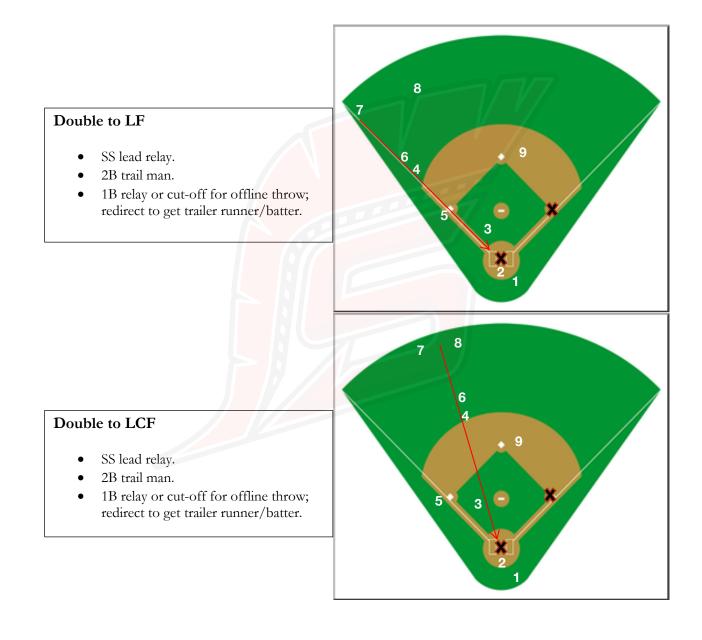

# Double Cuts – Runner on 1<sup>st</sup> Base

(Throw 3 Bases in front of the lead runner/Standard Cut & Relay on small fields)

CHRIS MCFARLAND

CM

CM

CHRIS MCFARLAND