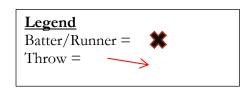

# Double Cuts - No Runners On

(Stand up Double, Possible Triple/Throw 3 Bases in front of the lead runner/Standard Cut & Relay on small fields)

## Double to RCF

- 2B lead relay.
- SS trail man.
- 1B make sure runner steps on 1<sup>st</sup> base, trail to 2<sup>nd</sup> base.

## Double down RF line

- 2B lead relay.
- 1B trail man. (Could be SS- Coach's preference)
- SS to 2<sup>nd</sup> base. (Could be 1B- Coach's preference)

CM