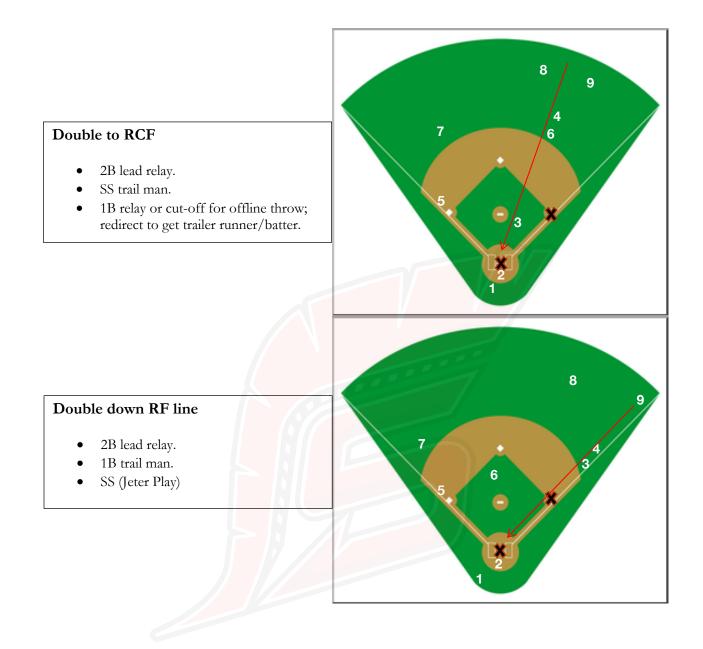

## Double to RCF

- 2B lead relay.
- SS trail man.
- 1B make sure runner steps on 1<sup>st</sup> base, trail to 2<sup>nd</sup> base.

## Double down RF line

- 2B lead relay.
- 1B trail man. (Could be SS- Coach's preference)
- SS to 2<sup>nd</sup> base. (Could be 1B- Coach's preference)

CM